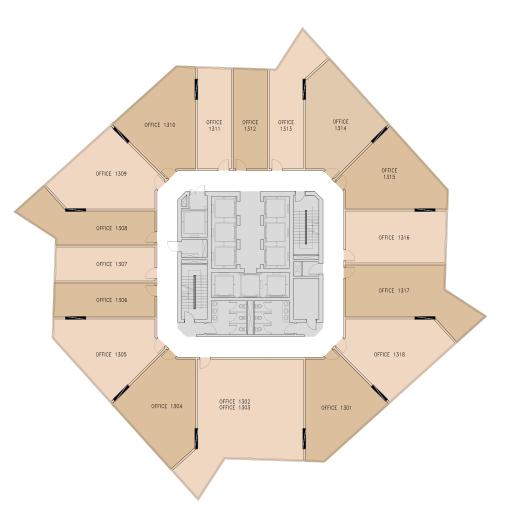

| Office No. | GROSS AREA (m2) |
|------------|-----------------|
| 1301       | 86.82           |
| 1302       | 175.93          |
| 1303       | 175.95          |
| 1304       | 91.16           |
| 1305       | 86.82           |
| 1306       | 50.57           |
| 1307       | 49.99           |
| 1308       | 67.05           |
| 1309       | 86.91           |
| 1310       | 82.78           |
| 1311       | 49.52           |
| 1312       | 48.94           |
| 1313       | 65.65           |
| 1314       | 86.91           |
| 1315       | 83.93           |
| 1316       | 76.69           |
| 1317       | 96.58           |
| 1318       | 91.16           |
| Total      | 1377.41         |