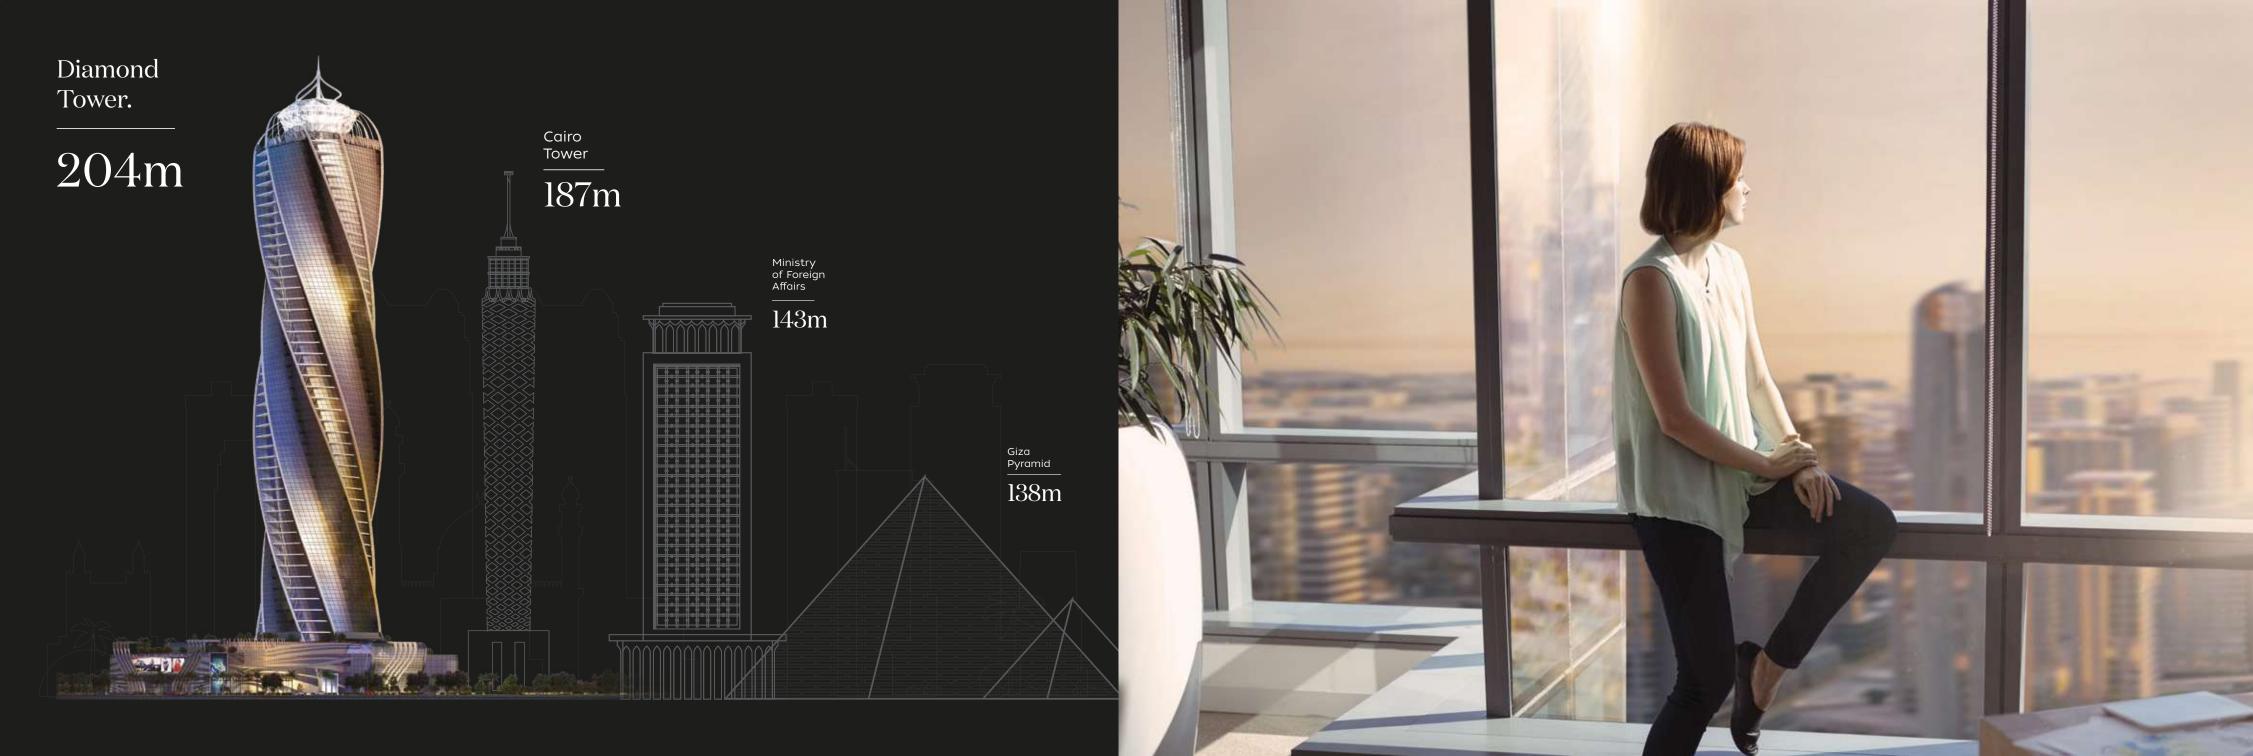

### Facts & Figures.

2 Floors Diamond Restaurants

- $\cdot$  The tower consists of 50 floors.
- · 204 meters long.
- $\cdot$  3 are for commercial venues and businesses.
- $\cdot$  34 floors for office spaces.
- · 5 floors for luxurious hotel apartments.
- · 2 floors have revolving restaurants.

# Location.

Diamond Tower is located in the most prominent area of the New Capital that overlooks the Green River Park, which is an arterial garden that represents the natural lung of the new capital, planned to be the most important and largest gathering of central gardens in the whole world. Moreover, Diamond Tower has the view of 6ixty Iconic Tower, the tallest tower in Africa that is 400 meters long.