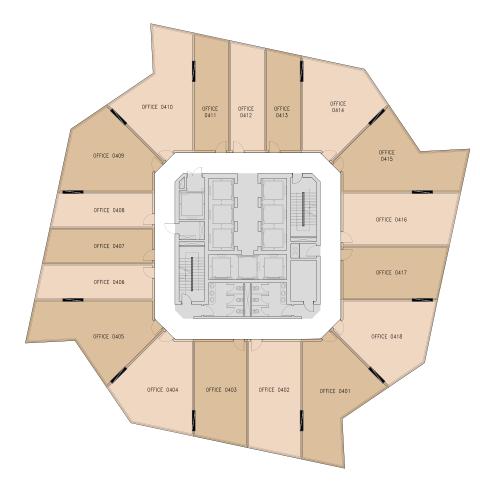

# Floor Plans

**Disclaimer**: The sales and purchase agreement constitutes all the rights and obligations agreed between the seller and the buyer, the content of this document is hereby considered as "a non-obligatory guiding draft".

| Office No. | GROSS AREA (m2) |
|------------|-----------------|
| 401        | 99.63           |
| 402        | 87.35           |
| 403        | 78.56           |
| 404        | 88.29           |
| 405        | 99.6            |
| 406        | 56.55           |
| 407        | 52.72           |
| 408        | 49              |
| 409        | 84.27           |
| 410        | 94.95           |
| 411        | 55.26           |
| 412        | 51.62           |
| 413        | 47.97           |
| 414        | 84.17           |
| 415        | 96.18           |
| 416        | 84.44           |
| 417        | 78.56           |
| 418        | 88.29           |
| Total      | 1377.41         |