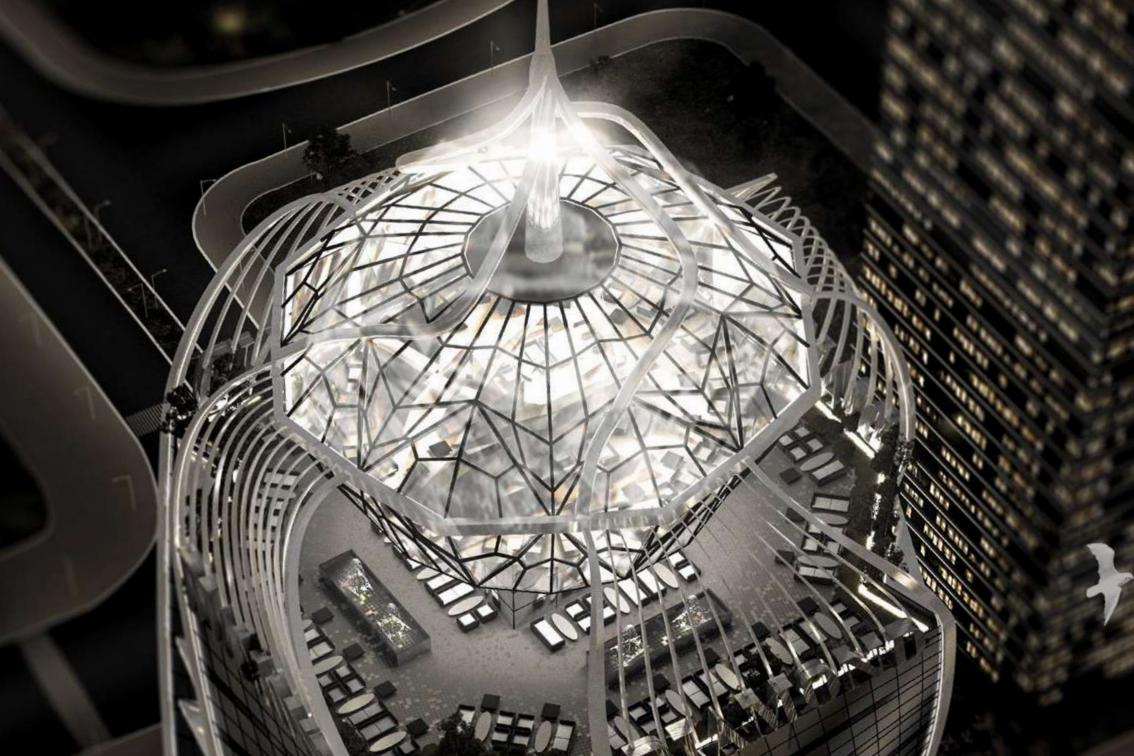

### A Prime Location in A Prime Destination

On the opposite side of the iconic tower in the CBD.

Diamond Tower is utilizing a luxurious life style and the latest innovations of corporate spaces through a spiral design that has a grounded base, the outer stainless-steel edges of the tower rotate at 180 degrees from three main points, the top of the tower hosts diverse restaurants that rotate at 360 degrees.

### Facts & Figures.

2 Floors Diamond Restaurants

- $\cdot$  The tower consists of 50 floors.
- · 204 meters long.
- $\cdot$  3 are for commercial venues and businesses.
- $\cdot$  34 floors for office spaces.
- · 5 floors for luxurious hotel apartments.
- · 2 floors have revolving restaurants.

 $\cdot$  On top of the tower there is the diamond that represents the identity of the tower and the brand behind it.

3 Floors Commercial

> Bin Zayed Road Side Front Elevation

Central Garden Side **Right Elevation** 