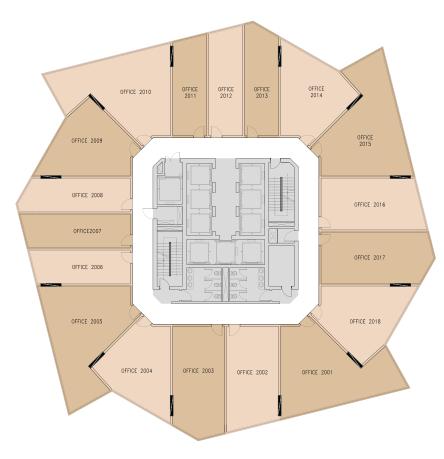

| Office No. | GROSS AREA (m2) |
|------------|-----------------|
| 2001       | 112.21          |
| 2002       | 79.13           |
| 2003       | 85.37           |
| 2004       | 77.26           |
| 2005       | 95.28           |
| 2006       | 49.15           |
| 2007       | 53.52           |
| 2008       | 53.99           |
| 2009       | 89.71           |
| 2010       | 90.83           |
| 2011       | 48.12           |
| 2012       | 52.39           |
| 2013       | 52.85           |
| 2014       | 89.71           |
| 2015       | 92.1            |
| 2016       | 76.42           |
| 2017       | 85.27           |
| 2018       | 94.1            |
| Total      | 1377.41         |