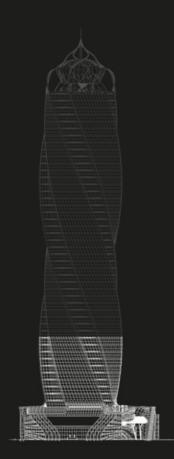

## FROM UAE TO EGYPT Came With An Edge.

The First and Tallest Twist Tower in Africa.

### A Prime Location in A Prime Destination

On the opposite side of the iconic tower in the CBD.

Diamond Tower is utilizing a luxurious life style and the latest innovations of corporate spaces through a spiral design that has a grounded base, the outer stainless-steel edges of the tower rotate at 180 degrees from three main points, the top of the tower hosts diverse restaurants that rotate at 360 degrees.

### 32 Twisting Towers allover the world.

Rank 11 in height. Rank 6 in rotation (180 degree). Highest Twisting Tower in Africa. First Twisting Tower in Egypt.

Striod series Sunducting Jo vnohdmv2 Arehiteture.

### Facts & Figures.

2 Floors Diamond Restaurants

- $\cdot$  The tower consists of 50 floors.
- · 204 meters long.
- $\cdot$  3 are for commercial venues and businesses.
- $\cdot$  34 floors for office spaces.
- · 5 floors for luxurious hotel apartments.
- · 2 floors have revolving restaurants.

 $\cdot$  On top of the tower there is the diamond that represents the identity of the tower and the brand behind it.

3 Floors Commercial

> Bin Zayed Road Side Front Elevation

Central Garden Side **Right Elevation** 