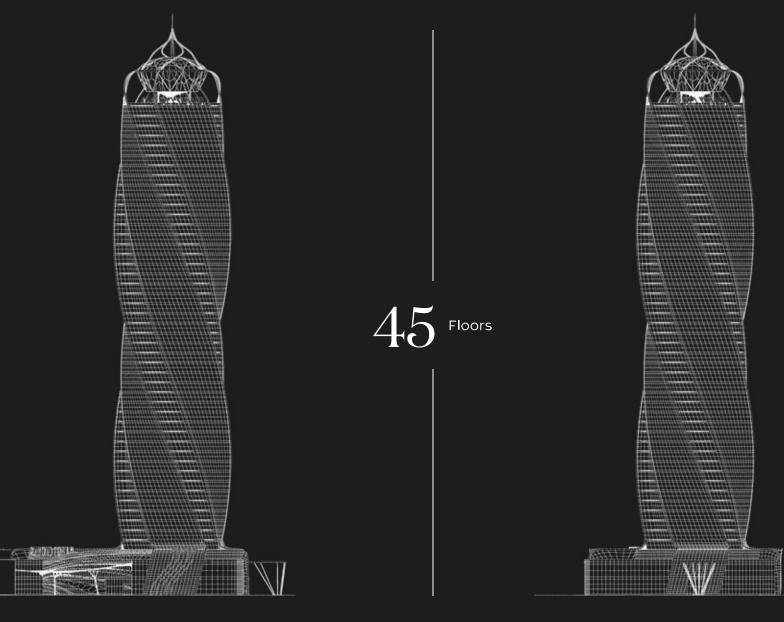

### A Prime Location in A Prime Destination

On the opposite side of the iconic tower in the CBD.

Diamond Tower is utilizing a luxurious life style and the latest innovations of corporate spaces through a spiral design that has a grounded base, the outer stainless-steel edges of the tower rotate at 180 degrees from three main points, the top of the tower hosts diverse restaurants that rotate at 360 degrees.

### 32 Twisting Towers allover the world.

Rank 11 in height. Rank 6 in rotation (180 degree). Highest Twisting Tower in Africa. First Twisting Tower in Egypt.

Striod series Sunducting Jo vnohdmv2 Arehiteture.