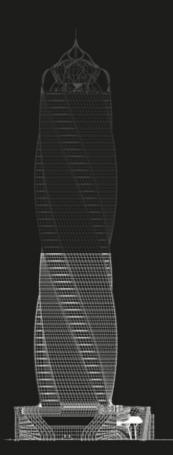

## FROM UAE TO EGYPT Came With An Edge.

The First and Tallest Twist Tower in Africa.

# Location.

Diamond Tower is located in the most prominent area of the New Capital that overlooks the Green River Park, which is an arterial garden that represents the natural lung of the new capital, planned to be the most important and largest gathering of central gardens in the whole world. Moreover, Diamond Tower has the view of 6ixty Iconic Tower, the tallest tower in Africa that is 400 meters long.

### A Prime Location in A Prime Destination

On the opposite side of the iconic tower in the CBD.

Diamond Tower is utilizing a luxurious life style and the latest innovations of corporate spaces through a spiral design that has a grounded base, the outer stainless-steel edges of the tower rotate at 180 degrees from three main points, the top of the tower hosts diverse restaurants that rotate at 360 degrees.

### 32 Twisting Towers allover the world.

Rank 11 in height. Rank 6 in rotation (180 degree). Highest Twisting Tower in Africa. First Twisting Tower in Egypt.

Striod series Sunducting Jo vnohdmv2 Arehiteture.

# DIAMOND INTHE SKY.

Experience the first and highest spiral tower in Africa at the New Administrative Capital, Diamond Tower by Amazon Holding. The diamond tower is a part of chain that was established at Dubai, which makes it an entity that has a passion towards building everlasting landmarks.

### Facts & Figures.

2 Floors Diamond Restaurants

- $\cdot$  The tower consists of 50 floors.
- · 204 meters long.
- $\cdot$  3 are for commercial venues and businesses.
- $\cdot$  34 floors for office spaces.
- · 5 floors for luxurious hotel apartments.
- · 2 floors have revolving restaurants.

 $\cdot$  On top of the tower there is the diamond that represents the identity of the tower and the brand behind it.

3 Floors Commercial

> Bin Zayed Road Side Front Elevation

Central Garden Side **Right Elevation** 