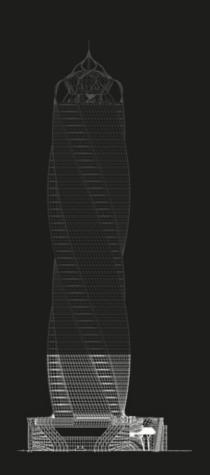

## FROM UAE TO EGYPT Came With An Edge.

The First and Tallest Twist Tower in Africa.

### A Prime Location in A Prime Destination

On the opposite side of the iconic tower in the CBD.

Diamond Tower is utilizing a luxurious life style and the latest innovations of corporate spaces through a spiral design that has a grounded base, the outer stainless-steel edges of the tower rotate at 180 degrees from three main points, the top of the tower hosts diverse restaurants that rotate at 360 degrees.

### 32 Twisting Towers allover the world.

Rank 11 in height. Rank 6 in rotation (180 degree). Highest Twisting Tower in Africa. First Twisting Tower in Egypt.

Striod series Sunducting Jo vnohdmv2 Arehiteture.

# DIAMOND INTHE SKY.

Experience the first and highest spiral tower in Africa at the New Administrative Capital, Diamond Tower by Amazon Holding. The diamond tower is a part of chain that was established at Dubai, which makes it an entity that has a passion towards building everlasting landmarks.