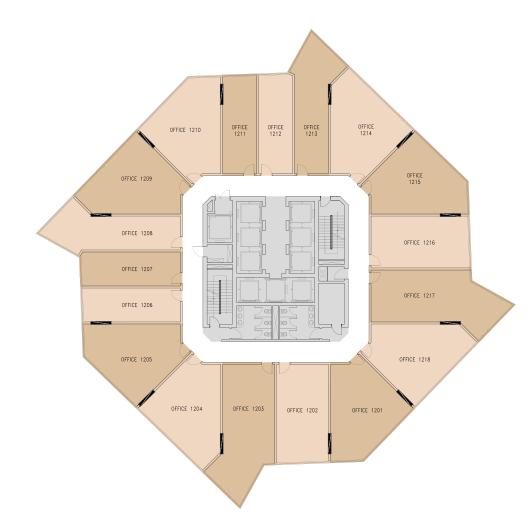

# Floor Plans

**Disclaimer**: The sales and purchase agreement constitutes all the rights and obligations agreed between the seller and the buyer, the content of this document is hereby considered as "a non-obligatory guiding draft".

| Office No. | GROSS AREA (m2) |
|------------|-----------------|
| 1201       | 87.88           |
| 1202       | 77.94           |
| 1203       | 100.92          |
| 1204       | 87.18           |
| 1205       | 87.98           |
| 1206       | 49.46           |
| 1207       | 49.91           |
| 1208       | 71.13           |
| 1209       | 83.12           |
| 1210       | 83.88           |
| 1211       | 48.32           |
| 1212       | 48.86           |
| 1213       | 69.64           |
| 1214       | 83.02           |
| 1215       | 84.95           |
| 1216       | 75.32           |
| 1217       | 100.82          |
| 1218       | 87.08           |
| Total      | 1377.41         |