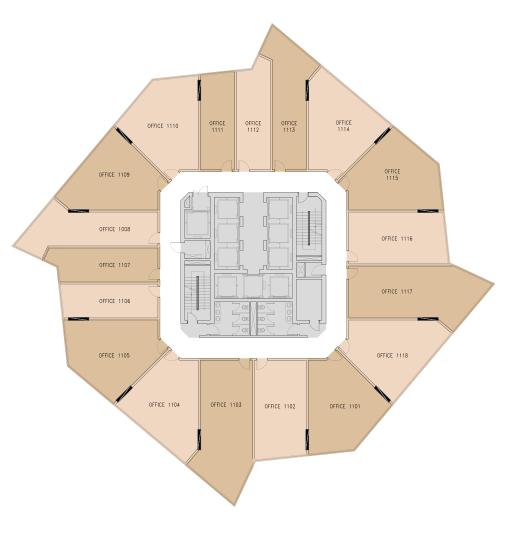

# Floor Plans

**Disclaimer**: The sales and purchase agreement constitutes all the rights and obligations agreed between the seller and the buyer, the content of this document is hereby considered as "a non-obligatory guiding draft".

| Office No. | GROSS AREA (m2) |
|------------|-----------------|
| 1101       | 88.37           |
| 1102       | 77.41           |
| 1103       | 103.94          |
| 1104       | 84.11           |
| 1105       | 88.47           |
| 1106       | 48.61           |
| 1107       | 52.99           |
| 1108       | 71.28           |
| 1109       | 80.27           |
| 1110       | 84.34           |
| 1111       | 47.59           |
| 1112       | 51.78           |
| 1113       | 69.79           |
| 1114       | 80.27           |
| 1115       | 85.42           |
| 1116       | 74.73           |
| 1117       | 103.94          |
| 1118       | 84.1            |
| Total      | 1377.41         |