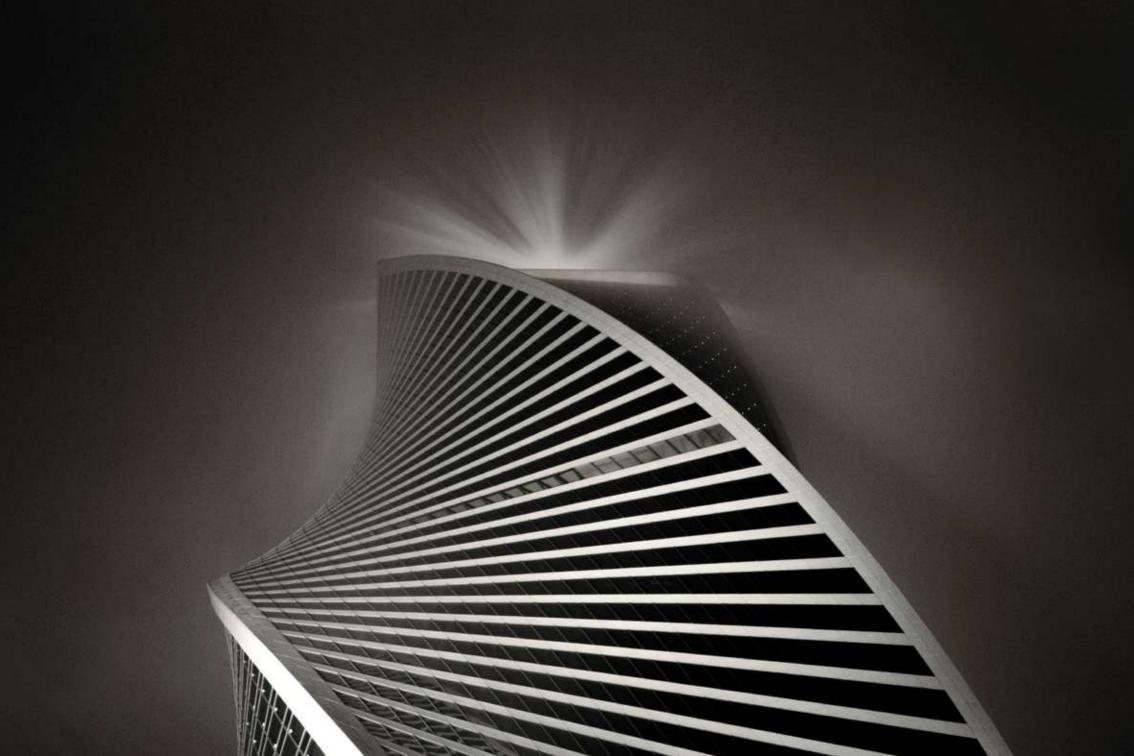

## FROM UAE TO EGYPT Came With An Edge.

The First and Tallest Twist Tower in Africa.

### A Prime Location in A Prime Destination

On the opposite side of the iconic tower in the CBD.

Diamond Tower is utilizing a luxurious life style and the latest innovations of corporate spaces through a spiral design that has a grounded base, the outer stainless-steel edges of the tower rotate at 180 degrees from three main points, the top of the tower hosts diverse restaurants that rotate at 360 degrees.

# Twist Concept.

A Step Above The Edge.

### 32 Twisting Towers allover the world.

Rank 11 in height. Rank 6 in rotation (180 degree). Highest Twisting Tower in Africa. First Twisting Tower in Egypt.

Striod series Sunducting Jo vnohdmv2 Arehiteture.

# DIAMOND INTHE SKY.

Experience the first and highest spiral tower in Africa at the New Administrative Capital, Diamond Tower by Amazon Holding. The diamond tower is a part of chain that was established at Dubai, which makes it an entity that has a passion towards building everlasting landmarks.