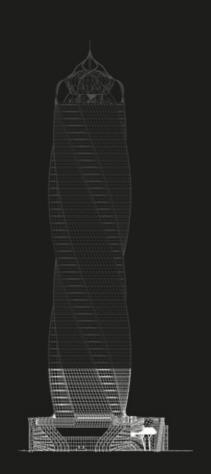

## FROM UAE TO EGYPT Came With An Edge.

The First and Tallest Twist Tower in Africa.

### A Prime Location in A Prime Destination

On the opposite side of the iconic tower in the CBD.

Diamond Tower is utilizing a luxurious life style and the latest innovations of corporate spaces through a spiral design that has a grounded base, the outer stainless-steel edges of the tower rotate at 180 degrees from three main points, the top of the tower hosts diverse restaurants that rotate at 360 degrees.

### 32 Twisting Towers allover the world.

Rank 11 in height. Rank 6 in rotation (180 degree). Highest Twisting Tower in Africa. First Twisting Tower in Egypt.

Striod series Sunducting Jo vnohdmv2 Arehiteture.

### Facts & Figures.

2 Floors Diamond Restaurants

- $\cdot$  The tower consists of 50 floors.
- · 204 meters long.
- $\cdot$  3 are for commercial venues and businesses.
- $\cdot$  34 floors for office spaces.
- · 5 floors for luxurious hotel apartments.
- · 2 floors have revolving restaurants.