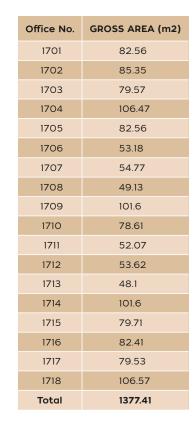

| Office No. | GROSS AREA (m2) |
|------------|-----------------|
| 1601       | 81.37           |
| 1602       | 85.98           |
| 1603       | 77.99           |
| 1604       | 108.53          |
| 1605       | 81.34           |
| 1606       | 54.9            |
| 1607       | 52.81           |
| 1608       | 48.48           |
| 1609       | 103.56          |
| 1610       | 77.54           |
| 1611       | 53.75           |
| 1612       | 51.7            |
| 1613       | 47.46           |
| 1614       | 103.66          |
| 1615       | 78.73           |
| 1616       | 82.99           |
| 1617       | 77.99           |
| 1618       | 108.63          |
| Total      | 1377.41         |