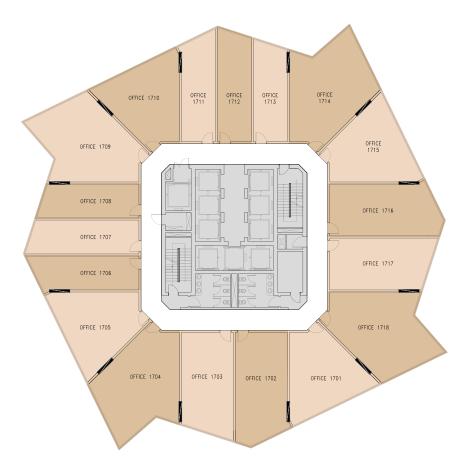

| Office No. | GROSS AREA (m2) |
|------------|-----------------|
| 1501       | 81.63           |
| 1502       | 85.32           |
| 1503       | 77.38           |
| 1504       | 109.68          |
| 1505       | 81.63           |
| 1506       | 55.17           |
| 1507       | 51.48           |
| 1508       | 48.36           |
| 1509       | 104.66          |
| 1510       | 77.73           |
| 1511       | 54.01           |
| 1512       | 50.3            |
| 1513       | 47.35           |
| 1514       | 104.56          |
| 1515       | 78.81           |
| 1516       | 82.38           |
| 1517       | 77.28           |
| 1518       | 109.68          |
| Total      | 1377.41         |