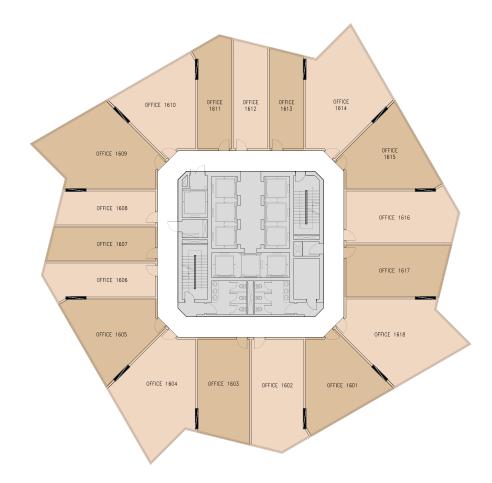

| Office No. | GROSS AREA (m2) |
|------------|-----------------|
| 1601       | 81.37           |
| 1602       | 85.98           |
| 1603       | 77.99           |
| 1604       | 108.53          |
| 1605       | 81.34           |
| 1606       | 54.9            |
| 1607       | 52.81           |
| 1608       | 48.48           |
| 1609       | 103.56          |
| 1610       | 77.54           |
| 1611       | 53.75           |
| 1612       | 51.7            |
| 1613       | 47.46           |
| 1614       | 103.66          |
| 1615       | 78.73           |
| 1616       | 82.99           |
| 1617       | 77.99           |
| 1618       | 108.63          |
| Total      | 1377.41         |