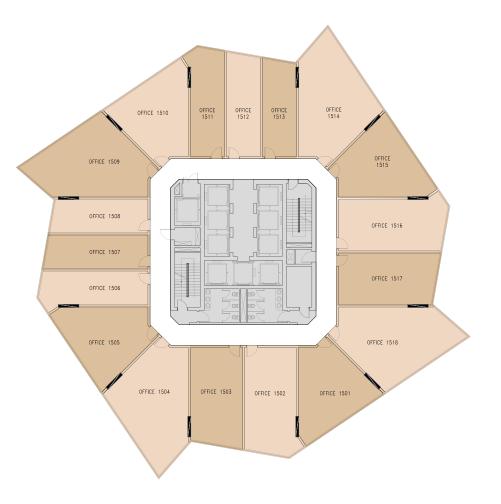

| Office No. | GROSS AREA (m2) |
|------------|-----------------|
| 1501       | 81.63           |
| 1502       | 85.32           |
| 1503       | 77.38           |
| 1504       | 109.68          |
| 1505       | 81.63           |
| 1506       | 55.17           |
| 1507       | 51.48           |
| 1508       | 48.36           |
| 1509       | 104.66          |
| 1510       | 77.73           |
| 1511       | 54.01           |
| 1512       | 50.3            |
| 1513       | 47.35           |
| 1514       | 104.56          |
| 1515       | 78.81           |
| 1516       | 82.38           |
| 1517       | 77.28           |
| 1518       | 109.68          |
| Total      | 1377.41         |