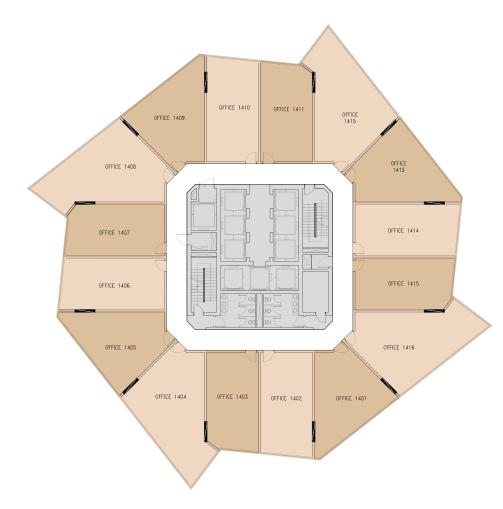

| Office No. | GROSS AREA (m2) |
|------------|-----------------|
| 1401       | 84.82           |
| 1402       | 81.65           |
| 1403       | 76.71           |
| 1404       | 110.77          |
| 1405       | 84.98           |
|            |                 |
| 1406       | 77.69           |
| 1407       | 73.09           |
| 1408       | 105.5           |
| 1409       | 80.92           |
|            |                 |
| 1410       | 76.07           |
| 1411       | 71.55           |
| 1412       | 105.5           |
| 1413       | 82.05           |
| 1414       | 78.78           |
| 1415       | 76.66           |
| 1416       | 110.67          |
| Total      | 1377.41         |