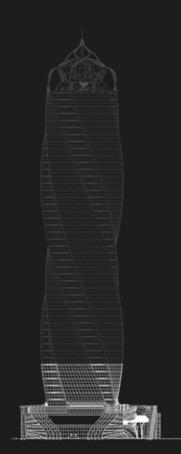

## FROM UAE TO EGYPT Came With An Edge.

The First and Tallest Twist Tower in Africa.

### A Prime Location in A Prime Destination

On the opposite side of the iconic tower in the CBD.

Diamond Tower is utilizing a luxurious life style and the latest innovations of corporate spaces through a spiral design that has a grounded base, the outer stainless-steel edges of the tower rotate at 180 degrees from three main points, the top of the tower hosts diverse restaurants that rotate at 360 degrees.

### 32 Twisting Towers allover the world.

Rank 11 in height. Rank 6 in rotation (180 degree). Highest Twisting Tower in Africa. First Twisting Tower in Egypt.

Striod series Sunducting Jo vnohdmv2 Arehiteture.

### Facts & Figures.

2 Floors Diamond Restaurants

- $\cdot$  The tower consists of 50 floors.
- · 204 meters long.
- $\cdot$  3 are for commercial venues and businesses.
- $\cdot$  34 floors for office spaces.
- · 5 floors for luxurious hotel apartments.
- · 2 floors have revolving restaurants.