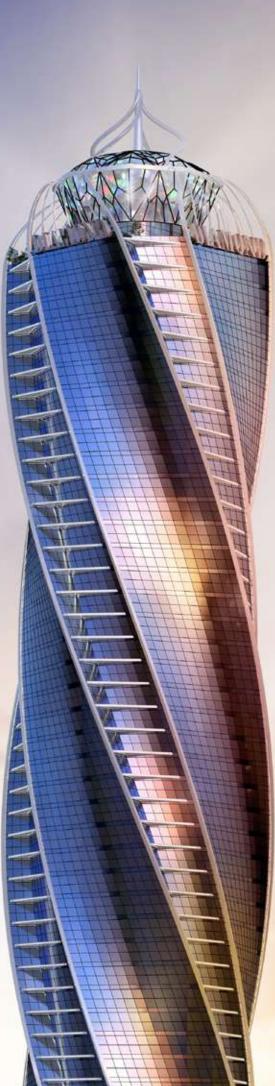

## FROM UAE TO EGYPT Came With An Edge.

The First and Tallest Twist Tower in Africa.

### A Prime Location in A Prime Destination

On the opposite side of the iconic tower in the CBD.

Diamond Tower is utilizing a luxurious life style and the latest innovations of corporate spaces through a spiral design that has a grounded base, the outer stainless-steel edges of the tower rotate at 180 degrees from three main points, the top of the tower hosts diverse restaurants that rotate at 360 degrees.

### 32 Twisting Towers allover the world.

Rank 11 in height. Rank 6 in rotation (180 degree). Highest Twisting Tower in Africa. First Twisting Tower in Egypt.

Striod series Sunducting Jo vnohdmv2 Arehiteture.

# DIAMOND INTHE SKY.

Experience the first and highest spiral tower in Africa at the New Administrative Capital, Diamond Tower by Amazon Holding. The diamond tower is a part of chain that was established at Dubai, which makes it an entity that has a passion towards building everlasting landmarks.