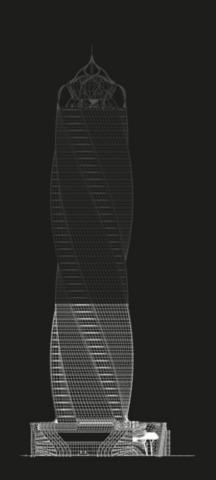

## FROM UAE TO EGYPT Came With An Edge.

The First and Tallest Twist Tower in Africa.

### A Prime Location in A Prime Destination

On the opposite side of the iconic tower in the CBD.

Diamond Tower is utilizing a luxurious life style and the latest innovations of corporate spaces through a spiral design that has a grounded base, the outer stainless-steel edges of the tower rotate at 180 degrees from three main points, the top of the tower hosts diverse restaurants that rotate at 360 degrees.

### 32 Twisting Towers allover the world.

Rank 11 in height. Rank 6 in rotation (180 degree). Highest Twisting Tower in Africa. First Twisting Tower in Egypt.

Striod series Sunducting Jo vnohdmv2 Arehiteture.

### Facts & Figures.

2 Floors Diamond Restaurants

- $\cdot$  The tower consists of 50 floors.
- · 204 meters long.
- $\cdot$  3 are for commercial venues and businesses.
- $\cdot$  34 floors for office spaces.
- · 5 floors for luxurious hotel apartments.
- · 2 floors have revolving restaurants.

 $\cdot$  On top of the tower there is the diamond that represents the identity of the tower and the brand behind it.

3 Floors Commercial

> Bin Zayed Road Side Front Elevation

Central Garden Side **Right Elevation** 