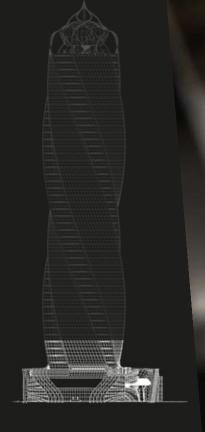

## FROM UAE TO EGYPT Came With An Edge.

The First and Tallest Twist Tower in Africa.

### A Prime Location in A Prime Destination

On the opposite side of the iconic tower in the CBD.

Diamond Tower is utilizing a luxurious life style and the latest innovations of corporate spaces through a spiral design that has a grounded base, the outer stainless-steel edges of the tower rotate at 180 degrees from three main points, the top of the tower hosts diverse restaurants that rotate at 360 degrees.

### 32 Twisting Towers allover the world.

Rank 11 in height. Rank 6 in rotation (180 degree). Highest Twisting Tower in Africa. First Twisting Tower in Egypt.

Striod series Sunducting Jo vnohdmv2 Arehiteture.

# DIAMOND INTHE SKY.

Experience the first and highest spiral tower in Africa at the New Administrative Capital, Diamond Tower by Amazon Holding. The diamond tower is a part of chain that was established at Dubai, which makes it an entity that has a passion towards building everlasting landmarks.