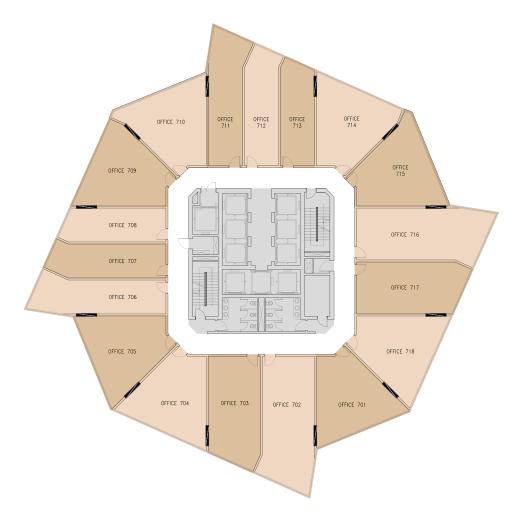

# Floor Plans

**Disclaimer**: The sales and purchase agreement constitutes all the rights and obligations agreed between the seller and the buyer, the content of this document is hereby considered as "a non-obligatory guiding draft".

| Office No. | GROSS AREA (m2) |
|------------|-----------------|
| 701        | 84.05           |
| 702        | 103.44          |
| 703        | 83.49           |
| 704        | 83.12           |
| 705        | 84.05           |
| 706        | 68.99           |
| 707        | 57.92           |
| 708        | 51.41           |
| 709        | 79.25           |
| 710        | 80.13           |
| 711        | 67.51           |
| 712        | 56.71           |
| 713        | 50.33           |
| 714        | 79.25           |
| 715        | 81.25           |
| 716        | 99.9            |
| 717        | 83.49           |
| 718        | 83.12           |
| Total      | 1377.41         |