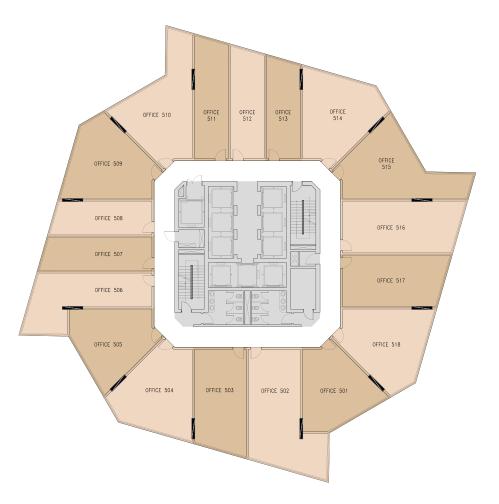

### Level U5 Administrative Floor

| Office No. | GROSS AREA (m2) |
|------------|-----------------|
| 501        | 76.8            |
| 502        | 109.79          |
| 503        | 79.74           |
| 504        | 87.67           |
| 505        | 76.85           |
| 506        | 76.86           |
| 507        | 54.55           |
| 508        | 49.52           |
| 509        | 83.58           |
| 510        | 90.47           |
| 511        | 58.32           |
| 512        | 53.4            |
| 513        | 48.49           |
| 514        | 83.58           |
| 515        | 91.73           |
| 516        | 88.65           |
| 517        | 79.74           |
| 518        | 87.67           |
| Total      | 1377.41         |