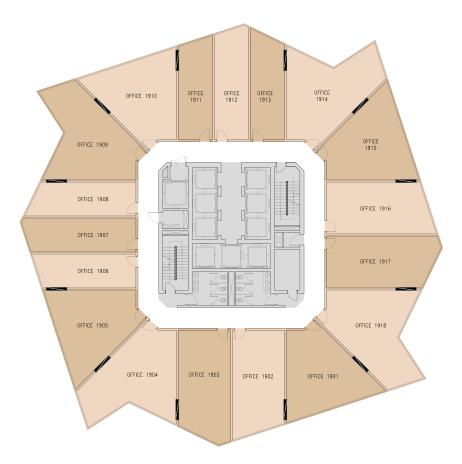

| Office No. | GROSS AREA (m2) |
|------------|-----------------|
| 1901       | 89.44           |
| 1902       | 80.74           |
| 1903       | 84.43           |
| 1904       | 99.49           |
| 1905       | 89.35           |
| 1906       | 49.83           |
| 1907       | 55.37           |
| 1908       | 52.07           |
| 1909       | 94.75           |
| 1910       | 85.18           |
| 1911       | 48.78           |
| 1912       | 54.21           |
| 1913       | 50.98           |
| 1914       | 94.75           |
| 1915       | 86.37           |
| 1916       | 77.95           |
| 1917       | 84.33           |
| 1918       | 99.39           |
| Total      | 1377.41         |