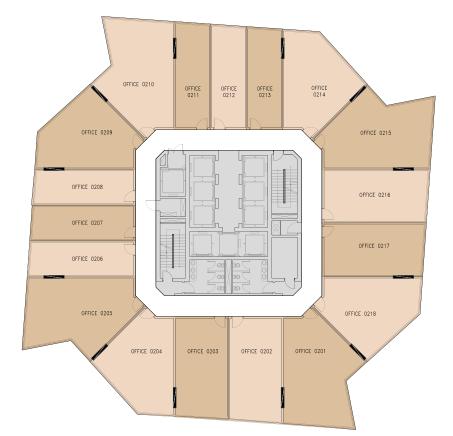

# Floor Plans

**Disclaimer**: The sales and purchase agreement constitutes all the rights and obligations agreed between the seller and the buyer, the content of this document is hereby considered as "a non-obligatory guiding draft".

# Administrative

| Office No. | GROSS AREA (m2) |
|------------|-----------------|
| 201        | 106.22          |
| 202        | 81.33           |
| 203        | 78.57           |
| 204        | 87.63           |
| 205        | 106.17          |
| 206        | 52.04           |
| 207        | 50.81           |
| 208        | 49.59           |
| 209        | 83.54           |
| 210        | 101.27          |
| 211        | 50.95           |
| 212        | 49.75           |
| 213        | 48.55           |
| 214        | 83.54           |
| 215        | 102.63          |
| 216        | 78.62           |
| 217        | 78.57           |
| 218        | 87.63           |
| Total      | 1377.41         |