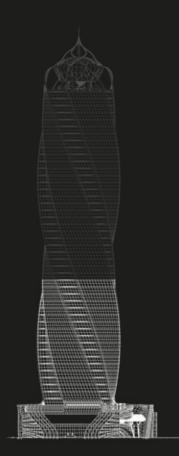

## FROM UAE TO EGYPT Came With An Edge.

The First and Tallest Twist Tower in Africa.

### A Prime Location in A Prime Destination

On the opposite side of the iconic tower in the CBD.

Diamond Tower is utilizing a luxurious life style and the latest innovations of corporate spaces through a spiral design that has a grounded base, the outer stainless-steel edges of the tower rotate at 180 degrees from three main points, the top of the tower hosts diverse restaurants that rotate at 360 degrees.

### 32 Twisting Towers allover the world.

Rank 11 in height. Rank 6 in rotation (180 degree). Highest Twisting Tower in Africa. First Twisting Tower in Egypt.

Striod series Sunducting Jo vnohdmv2 Arehiteture.

# DIAMOND INTHE SKY.

Experience the first and highest spiral tower in Africa at the New Administrative Capital, Diamond Tower by Amazon Holding. The diamond tower is a part of chain that was established at Dubai, which makes it an entity that has a passion towards building everlasting landmarks.

### Facts & Figures.

2 Floors Diamond Restaurants

- $\cdot$  The tower consists of 50 floors.
- · 204 meters long.
- $\cdot$  3 are for commercial venues and businesses.
- $\cdot$  34 floors for office spaces.
- · 5 floors for luxurious hotel apartments.
- · 2 floors have revolving restaurants.