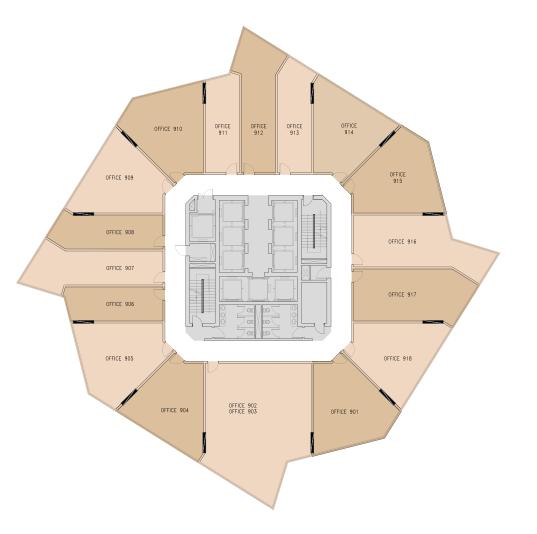

# Floor Plans

**Disclaimer**: The sales and purchase agreement constitutes all the rights and obligations agreed between the seller and the buyer, the content of this document is hereby considered as "a non-obligatory guiding draft".

| Office No. | GROSS AREA (m2) |
|------------|-----------------|
| 901        | 87.37           |
| 902        | 184.94          |
| 903        | 104.94          |
| 904        | 81.59           |
| 905        | 87.37           |
| 906        | 48.49           |
| 907        | 72.92           |
| 908        | 54.99           |
| 909        | 77.79           |
| 910        | 83.32           |
| 911        | 47.48           |
| 912        | 71.49           |
| 913        | 53.93           |
| 914        | 77.79           |
| 915        | 84.47           |
| 916        | 92.29           |
| 917        | 89.69           |
| 918        | 81.49           |
| Total      | 1377.41         |