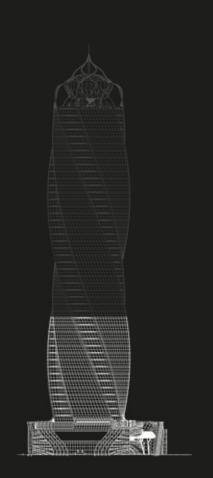

## FROM UAE TO EGYPT Came With An Edge.

The First and Tallest Twist Tower in Africa.

### A Prime Location in A Prime Destination

On the opposite side of the iconic tower in the CBD.

Diamond Tower is utilizing a luxurious life style and the latest innovations of corporate spaces through a spiral design that has a grounded base, the outer stainless-steel edges of the tower rotate at 180 degrees from three main points, the top of the tower hosts diverse restaurants that rotate at 360 degrees.

### 32 Twisting Towers allover the world.

Rank 11 in height. Rank 6 in rotation (180 degree). Highest Twisting Tower in Africa. First Twisting Tower in Egypt.

Striod series Sunducting Jo vnohdmv2 Arehiteture.

### Facts & Figures.

2 Floors Diamond Restaurants

- $\cdot$  The tower consists of 50 floors.
- · 204 meters long.
- $\cdot$  3 are for commercial venues and businesses.
- $\cdot$  34 floors for office spaces.
- · 5 floors for luxurious hotel apartments.
- · 2 floors have revolving restaurants.

 $\cdot$  On top of the tower there is the diamond that represents the identity of the tower and the brand behind it.

3 Floors Commercial

> Bin Zayed Road Side Front Elevation

Central Garden Side **Right Elevation** 