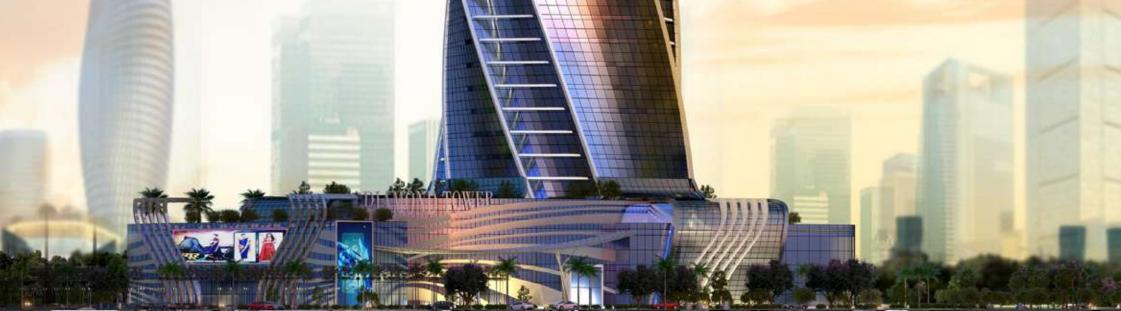

# Location.

Diamond Tower is located in the most prominent area of the New Capital that overlooks the Green River Park, which is an arterial garden that represents the natural lung of the new capital, planned to be the most important and largest gathering of central gardens in the whole world. Moreover, Diamond Tower has the view of 6ixty Iconic Tower, the tallest tower in Africa that is 400 meters long.

### A Prime Location in A Prime Destination

On the opposite side of the iconic tower in the CBD.

Diamond Tower is utilizing a luxurious life style and the latest innovations of corporate spaces through a spiral design that has a grounded base, the outer stainless-steel edges of the tower rotate at 180 degrees from three main points, the top of the tower hosts diverse restaurants that rotate at 360 degrees.

# DIAMOND INTHE SKY.

Experience the first and highest spiral tower in Africa at the New Administrative Capital, Diamond Tower by Amazon Holding. The diamond tower is a part of chain that was established at Dubai, which makes it an entity that has a passion towards building everlasting landmarks.