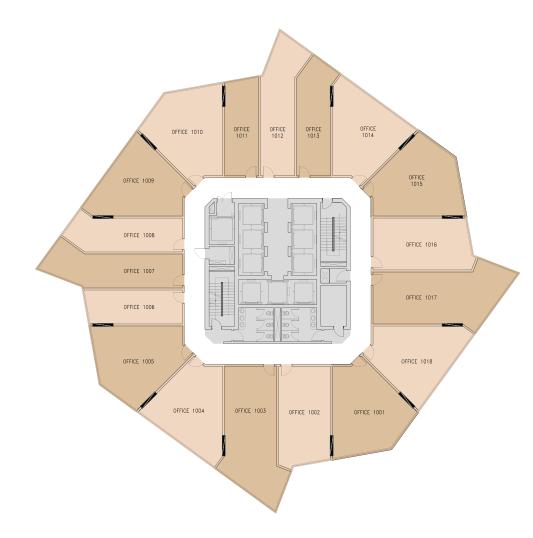

# Floor Plans

**Disclaimer**: The sales and purchase agreement constitutes all the rights and obligations agreed between the seller and the buyer, the content of this document is hereby considered as "a non-obligatory guiding draft".

| Office No. | GROSS AREA (m2) |
|------------|-----------------|
| 1001       | 88.17           |
| 1002       | 77.07           |
| 1003       | 106.16          |
| 1004       | 82.49           |
| 1005       | 88.27           |
| 1006       | 48.32           |
| 1007       | 69.09           |
| 1008       | 57.17           |
| 1009       | 78.55           |
| 1010       | 84.16           |
| 1011       | 47.31           |
| 1012       | 67.64           |
| 1013       | 55.97           |
| 1014       | 78.55           |
| 1015       | 85.33           |
| 1016       | 74.6            |
| 1017       | 106.16          |
| 1018       | 82.4            |
| Total      | 1377.41         |