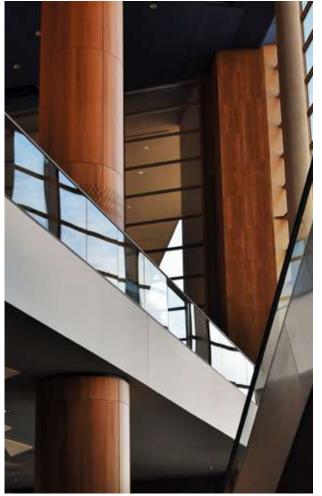

### A Prime Location in A Prime Destination

On the opposite side of the iconic tower in the CBD.

Diamond Tower is utilizing a luxurious life style and the latest innovations of corporate spaces through a spiral design that has a grounded base, the outer stainless-steel edges of the tower rotate at 180 degrees from three main points, the top of the tower hosts diverse restaurants that rotate at 360 degrees.

# Twist Concept.

A Step Above The Edge.