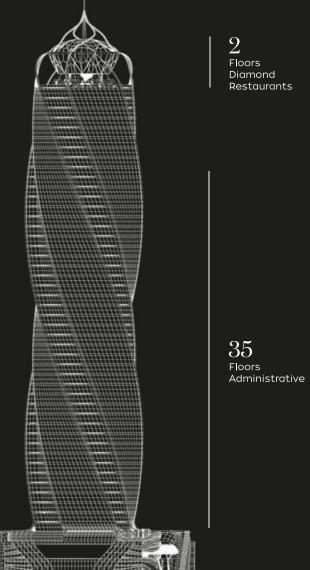

### Facts & Figures.

2 Floors Diamond Restaurants

- $\cdot$  The tower consists of 50 floors.
- · 204 meters long.
- $\cdot$  3 are for commercial venues and businesses.
- $\cdot$  34 floors for office spaces.
- · 5 floors for luxurious hotel apartments.
- · 2 floors have revolving restaurants.

 $\cdot$  On top of the tower there is the diamond that represents the identity of the tower and the brand behind it.

3 Floors Commercial

> Bin Zayed Road Side Front Elevation

Central Garden Side **Right Elevation** 