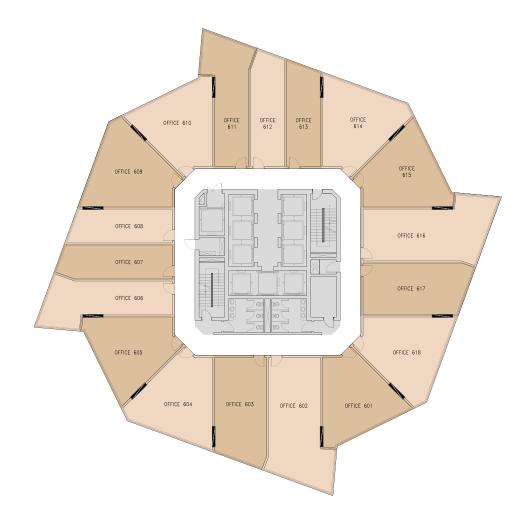

| Office No. | GROSS AREA (m2) |
|------------|-----------------|
| 601        | 80.65           |
| 602        | 105.99          |
| 603        | 81.27           |
| 604        | 86.11           |
| 605        | 80.65           |
| 606        | 72.51           |
| 607        | 55.65           |
| 608        | 50.46           |
| 609        | 82.18           |
| 610        | 76.99           |
| 611        | 70.99           |
| 612        | 54.48           |
| 613        | 49.31           |
| 614        | 82.18           |
| 615        | 77.96           |
| 616        | 102.56          |
| 617        | 81.27           |
| 618        | 86.2            |
| Total      | 1377.41         |