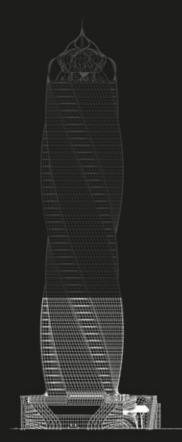

## FROM UAE TO EGYPT Came With An Edge.

The First and Tallest Twist Tower in Africa.

### A Prime Location in A Prime Destination

On the opposite side of the iconic tower in the CBD.

Diamond Tower is utilizing a luxurious life style and the latest innovations of corporate spaces through a spiral design that has a grounded base, the outer stainless-steel edges of the tower rotate at 180 degrees from three main points, the top of the tower hosts diverse restaurants that rotate at 360 degrees.

### 32 Twisting Towers allover the world.

Rank 11 in height. Rank 6 in rotation (180 degree). Highest Twisting Tower in Africa. First Twisting Tower in Egypt.

Striod series Sunducting Jo vnohdmv2 Arehiteture.

### Facts & Figures.

2 Floors Diamond Restaurants

- $\cdot$  The tower consists of 50 floors.
- · 204 meters long.
- $\cdot$  3 are for commercial venues and businesses.
- $\cdot$  34 floors for office spaces.
- · 5 floors for luxurious hotel apartments.
- · 2 floors have revolving restaurants.

 $\cdot$  On top of the tower there is the diamond that represents the identity of the tower and the brand behind it.

3 Floors Commercial

> Bin Zayed Road Side Front Elevation

Central Garden Side **Right Elevation** 