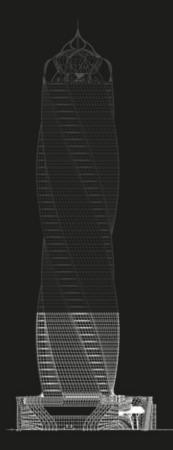

## FROM UAE TO EGYPT Came With An Edge.

The First and Tallest Twist Tower in Africa.

### A Prime Location in A Prime Destination

On the opposite side of the iconic tower in the CBD.

Diamond Tower is utilizing a luxurious life style and the latest innovations of corporate spaces through a spiral design that has a grounded base, the outer stainless-steel edges of the tower rotate at 180 degrees from three main points, the top of the tower hosts diverse restaurants that rotate at 360 degrees.

### 32 Twisting Towers allover the world.

Rank 11 in height. Rank 6 in rotation (180 degree). Highest Twisting Tower in Africa. First Twisting Tower in Egypt.

Striod series Sunducting Jo vnohdmv2 Arehiteture.

### Facts & Figures.

2 Floors Diamond Restaurants

- $\cdot$  The tower consists of 50 floors.
- · 204 meters long.
- $\cdot$  3 are for commercial venues and businesses.
- $\cdot$  34 floors for office spaces.
- · 5 floors for luxurious hotel apartments.
- · 2 floors have revolving restaurants.

 $\cdot$  On top of the tower there is the diamond that represents the identity of the tower and the brand behind it.

3 Floors Commercial

> Bin Zayed Road Side Front Elevation

Central Garden Side **Right Elevation** 