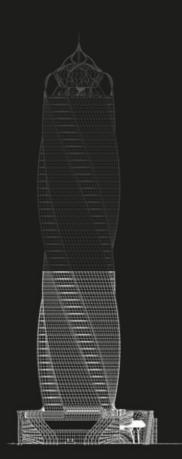

## FROM UAE TO EGYPT Came With An Edge.

The First and Tallest Twist Tower in Africa.

### A Prime Location in A Prime Destination

On the opposite side of the iconic tower in the CBD.

Diamond Tower is utilizing a luxurious life style and the latest innovations of corporate spaces through a spiral design that has a grounded base, the outer stainless-steel edges of the tower rotate at 180 degrees from three main points, the top of the tower hosts diverse restaurants that rotate at 360 degrees.

### 32 Twisting Towers allover the world.

Rank 11 in height. Rank 6 in rotation (180 degree). Highest Twisting Tower in Africa. First Twisting Tower in Egypt.

Striod series Sunducting Jo vnohdmv2 Arehiteture.

### Facts & Figures.

2 Floors Diamond Restaurants

- $\cdot$  The tower consists of 50 floors.
- · 204 meters long.
- $\cdot$  3 are for commercial venues and businesses.
- $\cdot$  34 floors for office spaces.
- · 5 floors for luxurious hotel apartments.
- · 2 floors have revolving restaurants.

 $\cdot$  On top of the tower there is the diamond that represents the identity of the tower and the brand behind it.

3 Floors Commercial

> Bin Zayed Road Side Front Elevation

Central Garden Side **Right Elevation** 