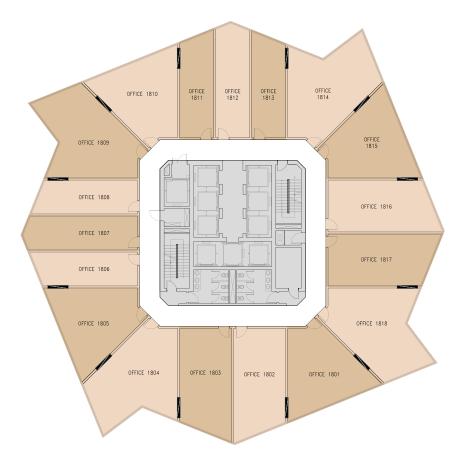

| Office No. | GROSS AREA (m2) |
|------------|-----------------|
| 1801       | 85.35           |
| 1802       | 83.07           |
| 1803       | 81.98           |
| 1804       | 103.46          |
| 1805       | 85.25           |
| 1806       | 51.04           |
| 1807       | 55.94           |
| 1808       | 50.31           |
| 1809       | 98.63           |
| 1810       | 81.27           |
| 1811       | 49.97           |
| 1812       | 54.77           |
| 1813       | 49.25           |
| 1814       | 98.73           |
| 1815       | 82.51           |
| 1816       | 80.4            |
| 1817       | 81.92           |
| 1818       | 103.56          |
| Total      | 1377.41         |