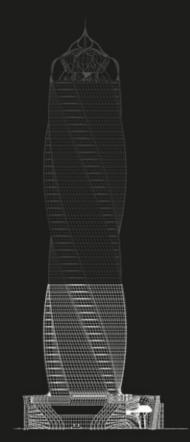

## FROM UAE TO EGYPT Came With An Edge.

The First and Tallest Twist Tower in Africa.

### A Prime Location in A Prime Destination

On the opposite side of the iconic tower in the CBD.

Diamond Tower is utilizing a luxurious life style and the latest innovations of corporate spaces through a spiral design that has a grounded base, the outer stainless-steel edges of the tower rotate at 180 degrees from three main points, the top of the tower hosts diverse restaurants that rotate at 360 degrees.

### 32 Twisting Towers allover the world.

Rank 11 in height. Rank 6 in rotation (180 degree). Highest Twisting Tower in Africa. First Twisting Tower in Egypt.

Striod series Sunducting Jo vnohdmv2 Arehiteture.

### Facts & Figures.

2 Floors Diamond Restaurants

- $\cdot$  The tower consists of 50 floors.
- · 204 meters long.
- $\cdot$  3 are for commercial venues and businesses.
- $\cdot$  34 floors for office spaces.
- · 5 floors for luxurious hotel apartments.
- · 2 floors have revolving restaurants.

 $\cdot$  On top of the tower there is the diamond that represents the identity of the tower and the brand behind it.

3 Floors Commercial

> Bin Zayed Road Side Front Elevation

Central Garden Side **Right Elevation** 