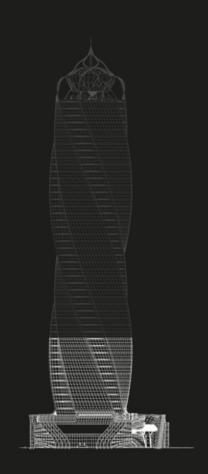

## FROM UAE TO EGYPT Came With An Edge.

The First and Tallest Twist Tower in Africa.

### A Prime Location in A Prime Destination

On the opposite side of the iconic tower in the CBD.

Diamond Tower is utilizing a luxurious life style and the latest innovations of corporate spaces through a spiral design that has a grounded base, the outer stainless-steel edges of the tower rotate at 180 degrees from three main points, the top of the tower hosts diverse restaurants that rotate at 360 degrees.

### 32 Twisting Towers allover the world.

Rank 11 in height. Rank 6 in rotation (180 degree). Highest Twisting Tower in Africa. First Twisting Tower in Egypt.

Striod series Sunducting Jo vnohdmv2 Arehiteture.

### Facts & Figures.

2 Floors Diamond Restaurants

- $\cdot$  The tower consists of 50 floors.
- · 204 meters long.
- $\cdot$  3 are for commercial venues and businesses.
- $\cdot$  34 floors for office spaces.
- · 5 floors for luxurious hotel apartments.
- · 2 floors have revolving restaurants.

 $\cdot$  On top of the tower there is the diamond that represents the identity of the tower and the brand behind it.

3 Floors Commercial

> Bin Zayed Road Side Front Elevation

Central Garden Side **Right Elevation** 

Service Road Side Back Elevation