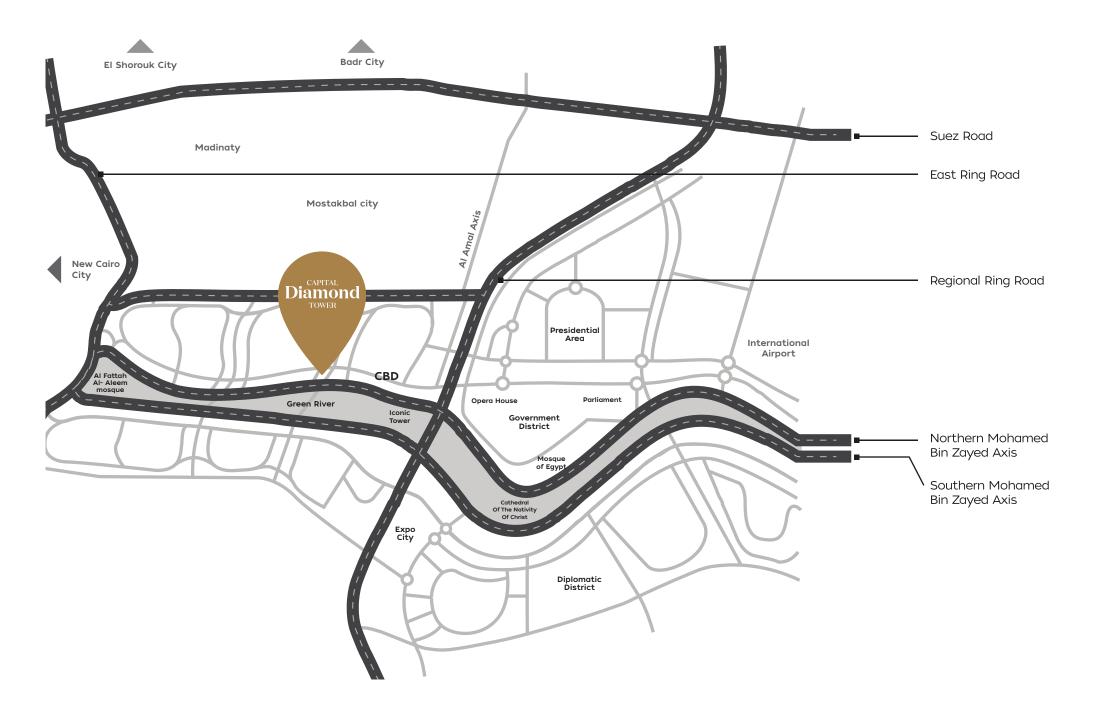

# Location.

Diamond Tower is located in the most prominent area of the New Capital that overlooks the Green River Park, which is an arterial garden that represents the natural lung of the new capital, planned to be the most important and largest gathering of central gardens in the whole world. Moreover, Diamond Tower has the view of 6ixty Iconic Tower, the tallest tower in Africa that is 400 meters long.

### A Prime Location in A Prime Destination

On the opposite side of the iconic tower in the CBD.

Diamond Tower is utilizing a luxurious life style and the latest innovations of corporate spaces through a spiral design that has a grounded base, the outer stainless-steel edges of the tower rotate at 180 degrees from three main points, the top of the tower hosts diverse restaurants that rotate at 360 degrees.