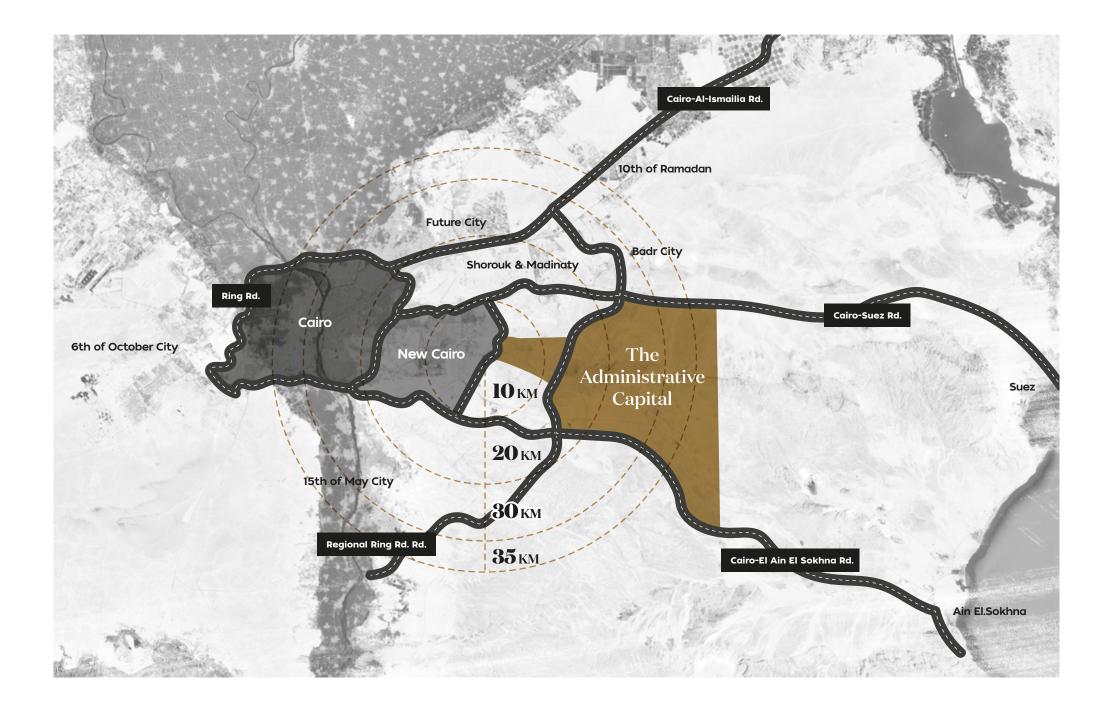

# DISCOVER THE NEXT LEVEL.

The rise of the New Administrative Capital is already coming to life and is setting a new forefront for living in Egypt and the Arab region. Everything is moving to the New Administrative Capital, turning it to the new hub of the city. A fully-integrated capital boasting world-class residential, commercial, medical, financial establishments and leading educational institutions, the capital will boast its own independent International Airport, in addition to an electrical trains and main train station connected to Egypt's railway system and it will deploy the latest in advanced technology to provide the first central security system innovative public safety services, ensuring a safe environment like no other.