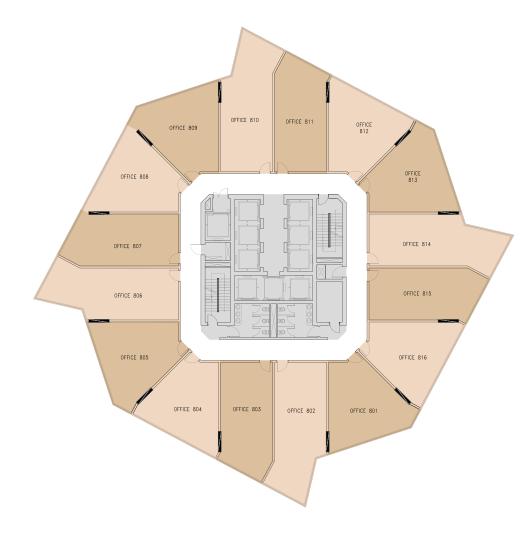

# Floor Plans

**Disclaimer**: The sales and purchase agreement constitutes all the rights and obligations agreed between the seller and the buyer, the content of this document is hereby considered as "a non-obligatory guiding draft".

| Office No. | GROSS AREA (m2) |
|------------|-----------------|
| 801        | 86.09           |
| 802        | 99.93           |
| 803        | 86.43           |
| 804        | 81.66           |
| 805        | 86.09           |
|            |                 |
| 806        | 95.36           |
| 807        | 82.45           |
| 808        | 77.85           |
| 809        | 82.08           |
|            |                 |
| 810        | 93.37           |
| 811        | 80.62           |
| 812        | 77.85           |
| 813        | 83.22           |
| 814        | 96.52           |
| 815        | 86.33           |
| 816        | 81.56           |
| Total      | 1377.41         |