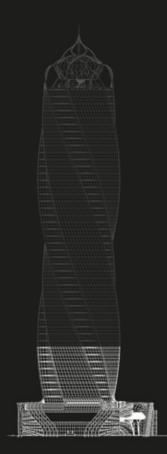

## FROM UAE TO EGYPT Came With An Edge.

The First and Tallest Twist Tower in Africa.

### A Prime Location in A Prime Destination

On the opposite side of the iconic tower in the CBD.

Diamond Tower is utilizing a luxurious life style and the latest innovations of corporate spaces through a spiral design that has a grounded base, the outer stainless-steel edges of the tower rotate at 180 degrees from three main points, the top of the tower hosts diverse restaurants that rotate at 360 degrees.

### 32 Twisting Towers allover the world.

Rank 11 in height. Rank 6 in rotation (180 degree). Highest Twisting Tower in Africa. First Twisting Tower in Egypt.

Striod series Sunducting Jo vnohdmv2 Arehiteture.

# DIAMOND INTHE SKY.

Experience the first and highest spiral tower in Africa at the New Administrative Capital, Diamond Tower by Amazon Holding. The diamond tower is a part of chain that was established at Dubai, which makes it an entity that has a passion towards building everlasting landmarks.